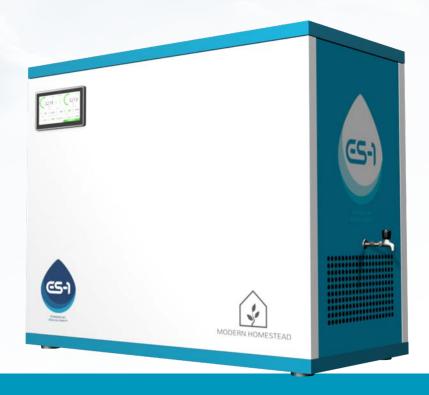

## **Technical Specifications**

## Category

| Price                                         | \$45,200 - Includes 5 Year Service and Warranty Agreement |                                                                                                                             |                     |
|-----------------------------------------------|-----------------------------------------------------------|-----------------------------------------------------------------------------------------------------------------------------|---------------------|
|                                               | Specification                                             | Imperial                                                                                                                    | Metric              |
| Dimensions                                    | Length                                                    | 74"                                                                                                                         | 1880mm              |
|                                               | Width                                                     | 44"                                                                                                                         | 1118mm              |
|                                               | Height                                                    | 81"                                                                                                                         | 2058mm              |
|                                               | Weigth                                                    | 1150 lbs                                                                                                                    | 523kgs              |
|                                               | Internal water storage tank                               | 5 Gallons                                                                                                                   | 19 Liters           |
| Operation, storage and transportation climate | Operation                                                 | 14°F - 105°F                                                                                                                | (-10°C - 40°C)      |
|                                               | Relative Humidity                                         | 1% - 99%                                                                                                                    |                     |
|                                               | Storage and Transportation                                | -10°F - 170°F                                                                                                               | -23°C - 76°C        |
| Air filters                                   | Filtration Method                                         | UV plus Triple Stage Filtration w/ HEPA filter                                                                              |                     |
| Water production and purification             | рН                                                        | 7 - 7.5                                                                                                                     |                     |
|                                               | Purification Method                                       | Carbon Filter                                                                                                               |                     |
|                                               | Production Capacity Per Day                               | 132 Gallons                                                                                                                 | 500L                |
|                                               | Refrigerant                                               | R404A                                                                                                                       |                     |
| Acoustic                                      | Noise Levels                                              | ≤55 dba                                                                                                                     |                     |
| Lifting and transportation platform           | Transportation                                            | Standard Cargo                                                                                                              |                     |
|                                               | Lifting                                                   | Standard – Forklift                                                                                                         |                     |
| Electricity                                   | Nominal Operation Voltage                                 | US/EU                                                                                                                       | 220/60hz   220/50hz |
|                                               | Allowed Deviation on individual phases, Self Protected    | Voltage ±5% Frequency ±1Hz                                                                                                  |                     |
|                                               | Power Consumption                                         | 33.6kwh/day Nominal : 1.4kw Peak : 2.2kw                                                                                    |                     |
|                                               | Wh/L                                                      | 68                                                                                                                          |                     |
|                                               | Circuit Breaker Current                                   | 60 amp                                                                                                                      |                     |
|                                               | Main Power Conector                                       | NEMA 14-60                                                                                                                  |                     |
|                                               | Electrical Connection                                     | The system comes with a connection box, the user needs to connect an approved electrical wire according to electricity type |                     |